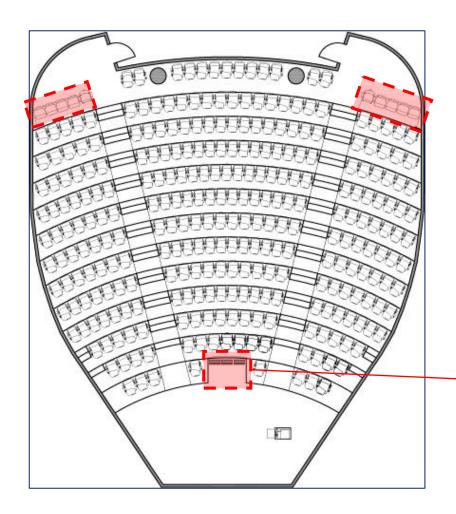

#### **DESIGN AND ACCESSIBILITY**

#### **Designated Accessible Positions**

- Dedicated position in lecture rooms remains unencumbered and clear at all times.
- Renovated classrooms provide 1-2 height adjustable tables as well as 1-2 accommodation chairs permanently in the room.
- Accessible features integrated into the room design. Providing a universal experience for all students.

**BA B024** 